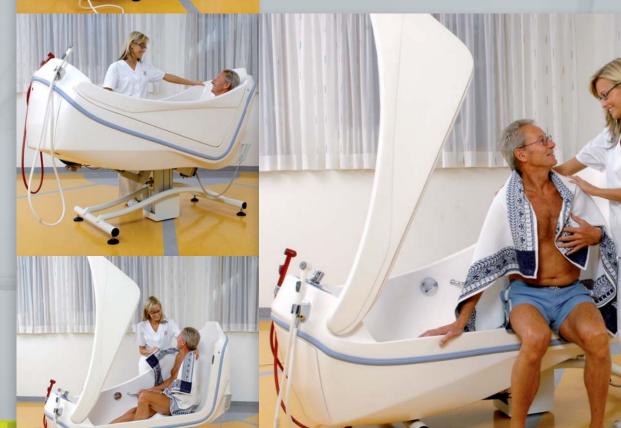

## RELAX -INNOVATIVE PERFECTION

The GK-RELAX side entry bath is designed to be used in many different bathing areas. An electrically powered wide opening door allows quick and easy side access.

The design of the bath also allows easy access for most patient hoists.

## DETAILS.

**4** Swivel entrance door

**5** Integrated head rest

The Relax Bath has an automatic fill, which allows a set volume of water at a controlled temperature to fill the bath. This saves time allowing more time for patient care.