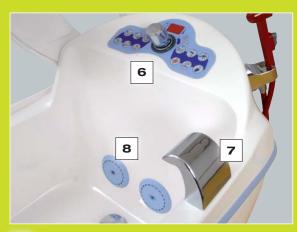

info@polarismedicalinc.com www.polarismedicalinc.com

Distributed by: Polaris Medical Group

T905.467.5152F905.333.0407TF877-377-9988

**6** Filling of the bath, adjustment of disinfec-tant and hydro-massage are all controlled from the control panel. The water temperature is controlled by an approved thermostatic valve.

Fill in spout with integrable inlet of bath additive.

B The hydro-massage system is a fully adjustable patented 2 jet system. It is self emptying and can be disinfected.

9The GK-Relax is<br/>available with an10Remote control electronically controlled disinfection system. This allows the amount of disinfectant to be adjusted to the required level.