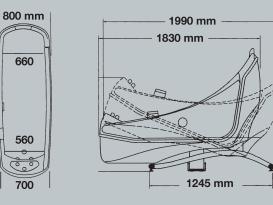

## RELAX -INNOVATIVE PERFECTION

The GK-RELAX side entry bath is designed to be used in many different bathing areas. An electrically powered wide opening door allows quick and easy side access.

The design of the bath also allows easy access for most patient hoists.

## DETAILS.

**4** Swivel entrance door

**5** Integrated head rest

The Relax Bath has an automatic fill, which allows a set volume of water at a controlled temperature to fill the bath. This saves time allowing more time for patient care.