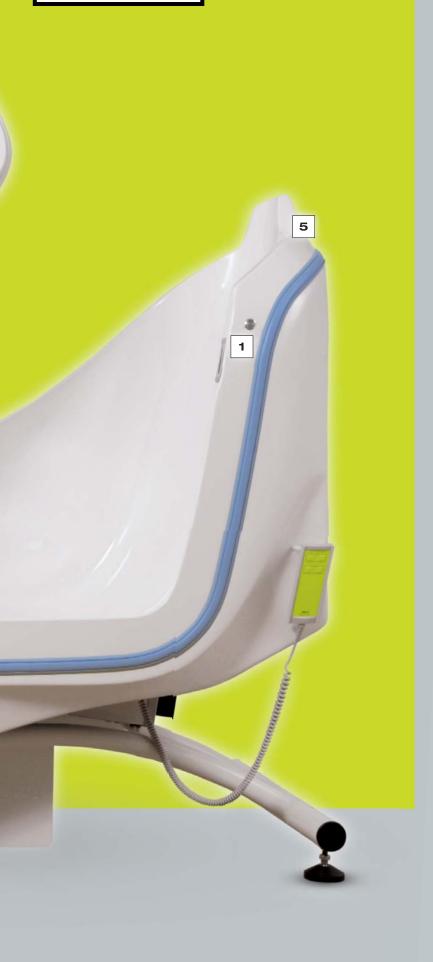

## DETAILS.

**4** Swivel entrance door

**5** Integrated head rest

The Relax Bath has an automatic fill, which allows a set volume of water at a controlled temperature to fill the bath. This saves time allowing more time for patient care.