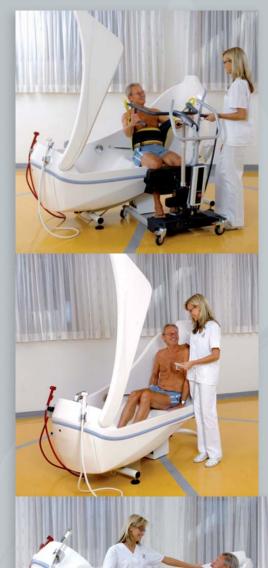

## RELAX -INNOVATIVE PERFECTION

The GK-RELAX side entry bath is designed to be used in many different bathing areas. An electrically powered wide opening door allows quick and easy side access.

The design of the bath also allows easy access for most patient hoists.

## DETAILS.

**4** Swivel entrance door

**5** Integrated head rest

The Relax Bath has an automatic fill, which allows a set volume of water at a controlled temperature to fill the bath. This saves time allowing more time for patient care.