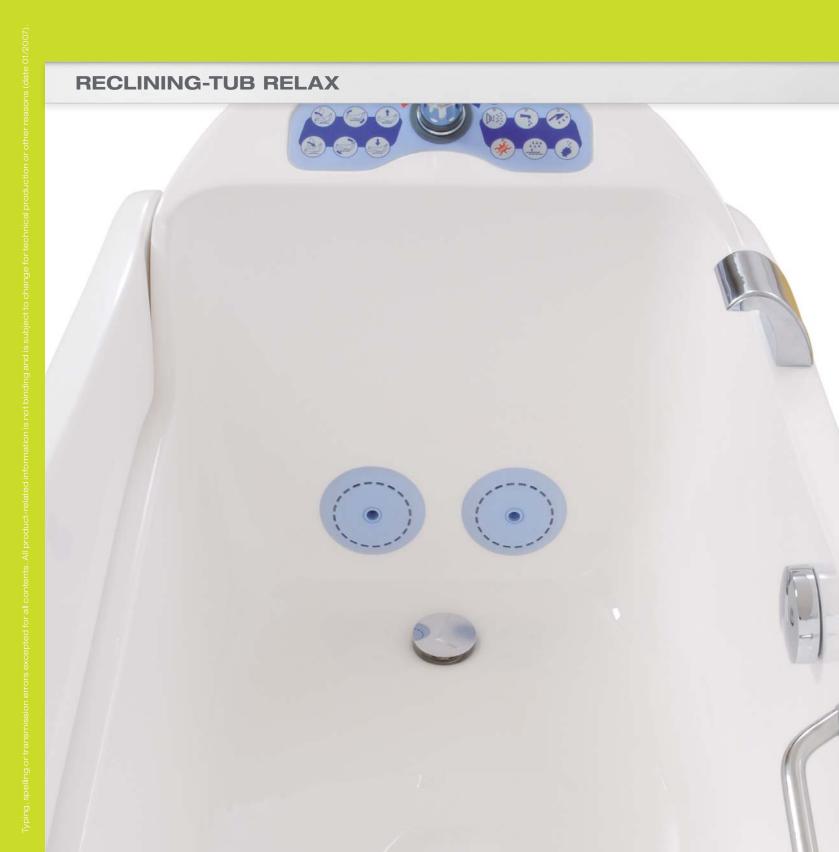

info@polarismedicalinc.com www.polarismedicalinc.com

Distributed by: Polaris Medical Group

T905.467.5152F905.333.0407TF877-377-9988

**6** Filling of the bath, adjustment of disinfec-tant and hydro-massage are all controlled from the control panel. The water temperature is controlled by an approved thermostatic valve.

Fill in spout with integrable inlet of bath additive.

B The hydro-massage system is a fully adjustable patented 2 jet system. It is self emptying and can be disinfected.

9The GK-Relax is<br/>available with an10Remote control electronically controlled disinfection system. This allows the amount of disinfectant to be adjusted to the required level.

## DETAILS.

**4** Swivel entrance door

**5** Integrated head rest

The Relax Bath has an automatic fill, which allows a set volume of water at a controlled temperature to fill the bath. This saves time allowing more time for patient care.