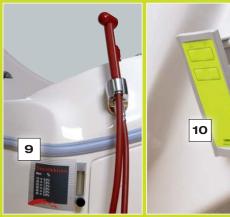

Fill in spout with integrable inlet of bath additive.

B The hydro-massage system is a fully adjustable patented 2 jet system. It is self emptying and can be disinfected.

9The GK-Relax is<br/>available with an10Remote control electronically controlled disinfection system. This allows the amount of disinfectant to be adjusted to the required level.