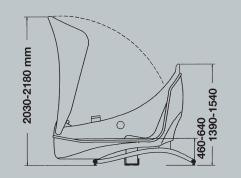

| TECHNICAL DATA: |                                                              |
|-----------------|--------------------------------------------------------------|
| Supply:         | <ul> <li>Hot and cold water with check valve 1/2"</li> </ul> |
|                 | Connector DN 50                                              |
|                 | <ul> <li>Power supply 230V/50Hz 110/115V/60Hz</li> </ul>     |
|                 | equipotential bonding                                        |
|                 |                                                              |
| Weight:         | • ca. 150 kg                                                 |
|                 |                                                              |
| Tub filling:    | • ca. 90 - 130 liters                                        |
|                 |                                                              |
| Certificate:    | • CE-Sign                                                    |